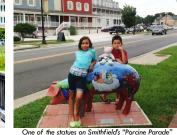

Beach at Historic Fort Boykin Park

Smithfield Ice Crea

Genuine Smithfield is the #1 Day-Trip Destination from the Historic Triangle of Williamsburg, Yorktown & Jamestown. A FREE ferry ride across the James River and a 25-minute country drive puts you right in the heart of this charming small-town's historic Main Street.