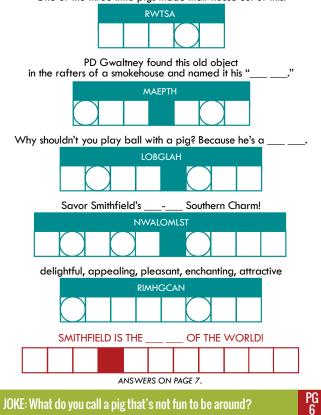

JOKE ANSWERS: Pg. 1: A groundhog, Pg. 2: Jurassic Pork, Pg. 3: They're all road hogs, Pg. 4: A pork chop, Pg. 5: "I'm bacon!" Pg. 6: A boar, Pg. 7: A piiig! JUMBLE ANSWERS: Pg. 6: STRAW, PET HAM, BALL HOG, SMALL TOWN, CHARMING, HAM CAPITAL