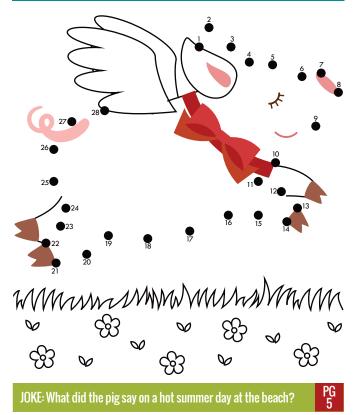

## **CONNECT THE DOTS!**

Unscramble the letters to answer the questions. Then unscramble the letters in the circle to find the answer to the last question.

One of the three little pigs made their house out of this.