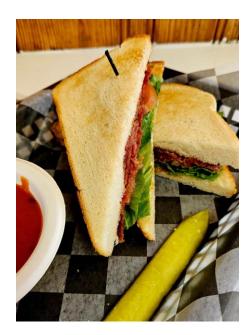

## RESTAURANT WEEK MENU

**Smithfield Ice Cream Parlor** 

# \$15 LUNCH

### Option 1: Sandwich, cup of soup, drink, and dessert

## Sandwich (choose one):

- BLT
- turkey breast sandwich
- ham sandwich

## Soup (choose one):

- Chili
- Soup of the day

#### Dessert (choose one):

- chocolate chip brownie
- cookie 2 pack
- single dip of ice cream



## Option 2: Turkey Bacon Ranch with Hot Honey

 Hot honey, ranch, turkey, and bacon on a brioche bun. Includes chips, pickle, and drink

## Dessert (choose one):

- chocolate chip brownie
- cookie 2 pack
- single dip of ice cream





# RESTAURANT WEEK MENU

## \$40 DINNER BUNDLES

## **Option 1: Dinner for Two**

• Two whole subs of your choice with chips, drink and a pickle

#### **Dessert:**

Two single scoops ice cream on a waffle cone

### **Option 2: Family Bundle**

• Two whole subs of your choice with chips, drink, and a pickle

### Kids Combo (choose two):

- Bologna
- PBJ
- Hot Dog
- Grilled Cheese