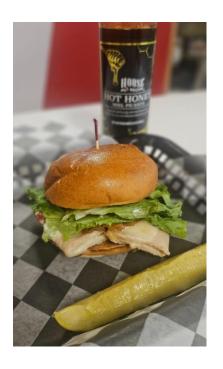

## Option 2: Turkey Bacon Ranch with Hot Honey

 Hot honey, ranch, turkey, and bacon on a brioche bun. Includes chips, pickle, and drink